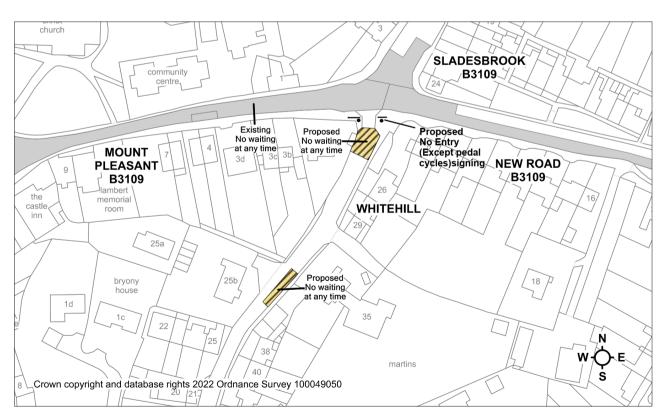

Wiltshire Council proposes under the above Orders to introduce **No Waiting at any time** and a **Prohibition of Entry (except pedal cycles)** on **Whitehill** as indicated on the plan below.

Documents will not be deposited for viewing at Council Offices due to Covid-19. If you would like copies of documents or further information on the above proposal please email <a href="mailto:TrafficOrderConsultations@wiltshire.gov.uk">TrafficOrderConsultations@wiltshire.gov.uk</a>. Full details can also be found by visiting <a href="https://www.wiltshire.gov.uk/troconsultations">https://www.wiltshire.gov.uk/troconsultations</a>